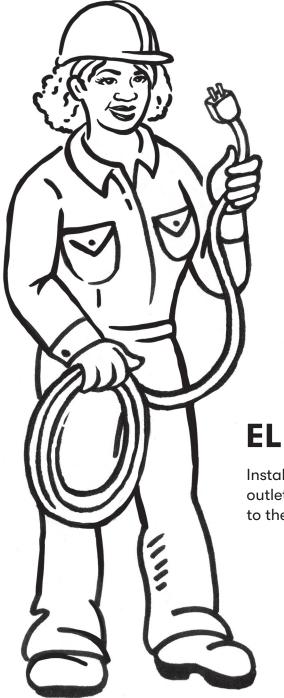

# **ELECTRICIAN**

Installs wires and electrical outlets to bring electricity to the house.

 $\odot$  2019 by TriVistaUSA, LLC. All rights reserved. May not be copied or redistributed without permission.

#### ACROSS

- 4 Installs wires and installs electrical outlets.
- **6** Lays block and brick to build walls.
- 7 Places shingles on the top of the house to keep the house dry.
- **8** Works with wood and other materials to build the structure of the house.
- 10 Draws plans and makes blueprints for workers.