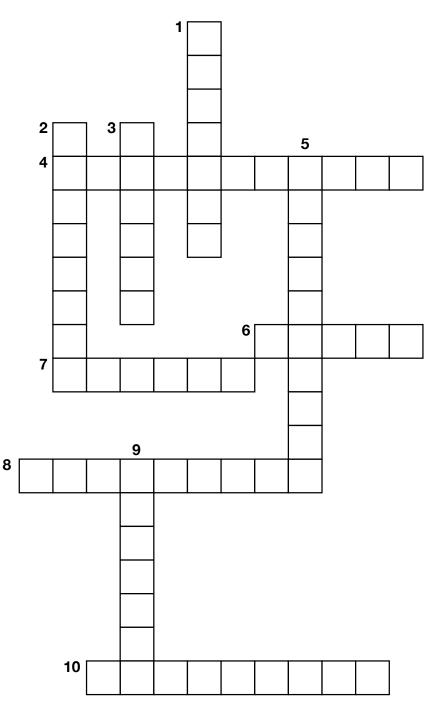

## Who Does it?

The contractor hires lots of workers to do lots of different jobs to build a house. Do you remember what each one does? Fill in the words below.

#### Use the workers below to complete the puzzle!

| Architect   | Mason   |
|-------------|---------|
| Carpenter   | Painter |
| Contractor  | Plumber |
| Designer    | Roofer  |
| Electrician | Welder  |

#### ACROSS

- 4 Installs wires and installs electrical outlets.
- **6** Lays block and brick to build walls.
- 7 Places shingles on the top of the house to keep the house dry.
- **8** Works with wood and other materials to build the structure of the house.
- 10 Draws plans and makes blueprints for workers.

#### DOWN

- **1** Applies paint to surfaces of the house.
- 2 Coordinates style and colors.
- **3** Heats metal to shape and fit properly.
- 5 Coordinates all the workmen on the jobsite.
- **9** Connects pipe for water and gas and installs bathtubs, toilets and sinks.