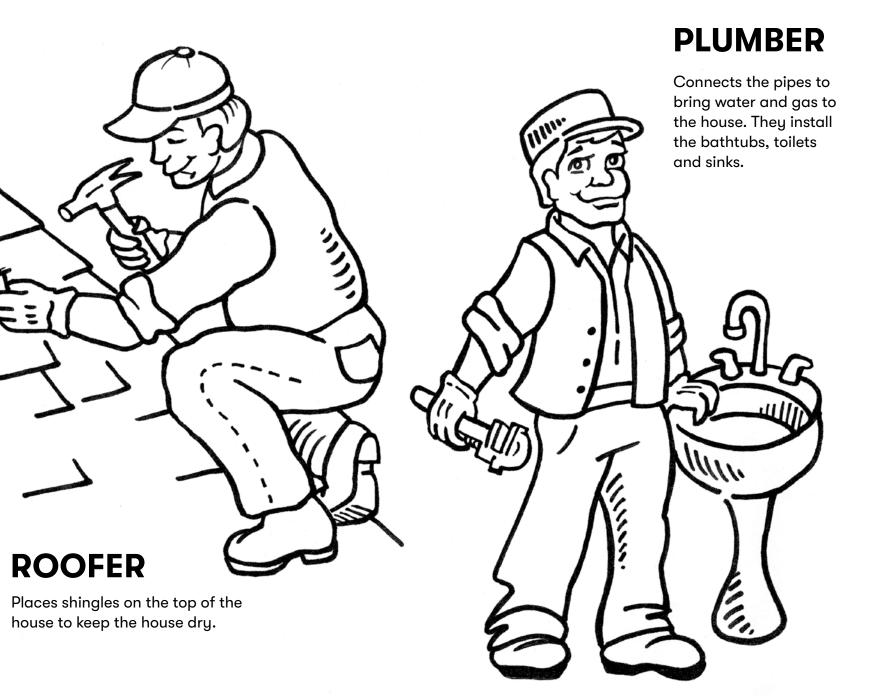

#### ACROSS

- 4 Installs wires and installs electrical outlets.
- **6** Lays block and brick to build walls.
- 7 Places shingles on the top of the house to keep the house dry.
- **8** Works with wood and other materials to build the structure of the house.
- 10 Draws plans and makes blueprints for workers.

#### DOWN

- **1** Applies paint to surfaces of the house.
- 2 Coordinates style and colors.
- **3** Heats metal to shape and fit properly.
- 5 Coordinates all the workmen on the jobsite.
- **9** Connects pipe for water and gas and installs bathtubs, toilets and sinks.