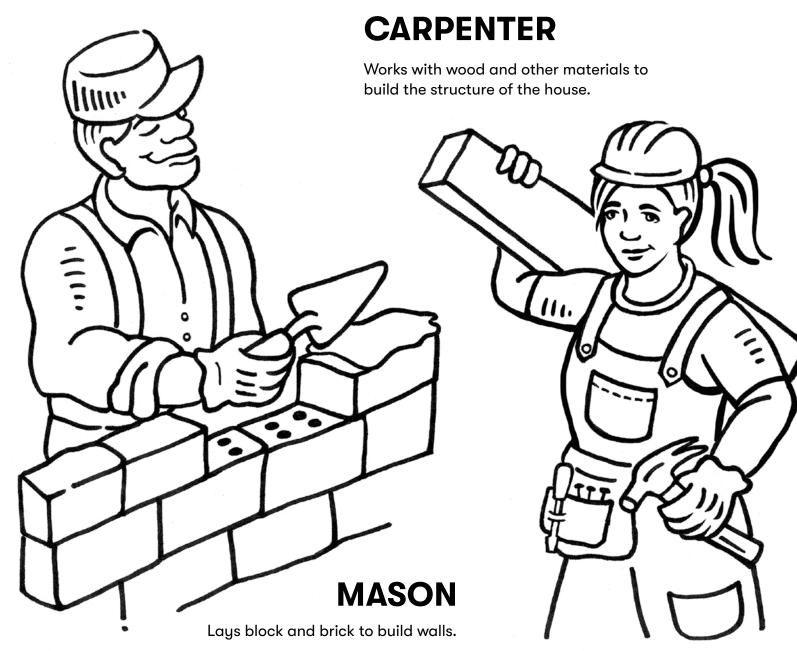

## BUILDER

A builder oversees, coordinates and works with a team of people that together build or remodel the house that the architect designed. ARCHITECT

Architects use math, imagination and drawing to design homes, office buildings, schools, hospitals, sports arenas, shopping malls and other buildings so that people can use and enjoy them safely.

#### ACROSS

- 4 Installs wires and installs electrical outlets.
- **6** Lays block and brick to build walls.
- 7 Places shingles on the top of the house to keep the house dry.
- **8** Works with wood and other materials to build the structure of the house.
- 10 Draws plans and makes blueprints for workers.