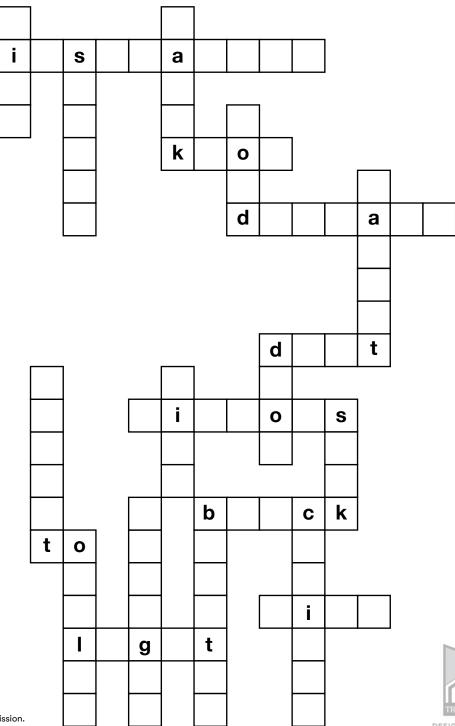

## Who Does it?

The contractor hires lots of workers to do lots of different jobs to build a house. Do you remember what each one does? Fill in the words below.

#### Use the workers below to complete the puzzle!

| Architect   | Mason   |
|-------------|---------|
| Carpenter   | Painter |
| Contractor  | Plumber |
| Designer    | Roofer  |
| Electrician | Welder  |

#### ACROSS

- 4 Installs wires and installs electrical outlets.
- **6** Lays block and brick to build walls.
- 7 Places shingles on the top of the house to keep the house dry.
- **8** Works with wood and other materials to build the structure of the house.
- 10 Draws plans and makes blueprints for workers.

#### DOWN

- **1** Applies paint to surfaces of the house.
- 2 Coordinates style and colors.
- **3** Heats metal to shape and fit properly.
- 5 Coordinates all the workmen on the jobsite.
- **9** Connects pipe for water and gas and installs bathtubs, toilets and sinks.